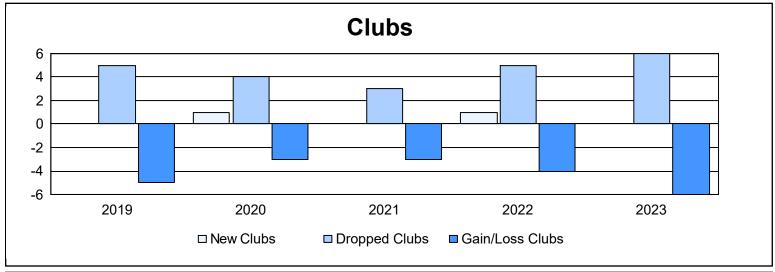

District 330 B As of June 2023 Cumulative

| Year      | New<br>Clubs | Dropped<br>Clubs | Gain/<br>Loss<br>Clubs | New<br>Members | Charter<br>Members | Reinstate<br>Members | Transfer<br>Members | Total<br>Member<br>Added | Total<br>Members<br>Dropped | Gain/<br>Loss<br>Members |
|-----------|--------------|------------------|------------------------|----------------|--------------------|----------------------|---------------------|--------------------------|-----------------------------|--------------------------|
| 2018-2019 | 0            | 5                | -5                     | 321            | 0                  | 12                   | 7                   | 340                      | 482                         | -142                     |
| 2019-2020 | 1            | 4                | -3                     | 189            | 21                 | 5                    | 15                  | 230                      | 478                         | -248                     |
| 2020-2021 | 0            | 3                | -3                     | 177            | 0                  | 7                    | 5                   | 189                      | 359                         | -170                     |
| 2021-2022 | 1            | 5                | -4                     | 186            | 27                 | 10                   | 7                   | 230                      | 365                         | -135                     |
| 2022-2023 | 0            | 6                | -6                     | 179            | 1                  | 3                    | 17                  | 200                      | 384                         | -184                     |
| Average   | 0            | 5                | -4                     | 210            | 10                 | 7                    | 10                  | 238                      | 414                         | -176                     |