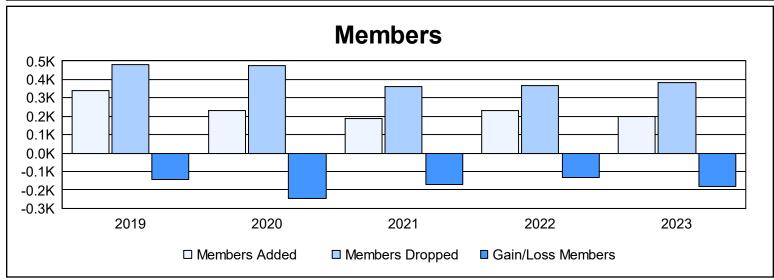

District 330 B As of June 2023 Cumulative

| Year      | New<br>Clubs | Dropped<br>Clubs | Gain/<br>Loss<br>Clubs | New<br>Members | Charter<br>Members | Reinstate<br>Members | Transfer<br>Members | Total<br>Member<br>Added | Total<br>Members<br>Dropped | Gain/<br>Loss<br>Members |
|-----------|--------------|------------------|------------------------|----------------|--------------------|----------------------|---------------------|--------------------------|-----------------------------|--------------------------|
| 2018-2019 | 0            | 5                | -5                     | 321            | 0                  | 12                   | 7                   | 340                      | 482                         | -142                     |
| 2019-2020 | 1            | 4                | -3                     | 189            | 21                 | 5                    | 15                  | 230                      | 478                         | -248                     |
| 2020-2021 | 0            | 3                | -3                     | 177            | 0                  | 7                    | 5                   | 189                      | 359                         | -170                     |
| 2021-2022 | 1            | 5                | -4                     | 186            | 27                 | 10                   | 7                   | 230                      | 365                         | -135                     |
| 2022-2023 | 0            | 6                | -6                     | 179            | 1                  | 3                    | 17                  | 200                      | 384                         | -184                     |
| Average   | 0            | 5                | -4                     | 210            | 10                 | 7                    | 10                  | 238                      | 414                         | -176                     |